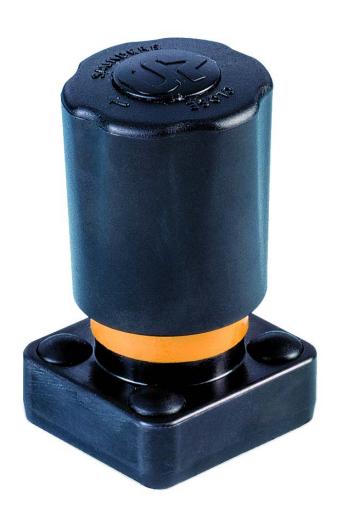

# Saunders® Pure Performance (Bioseal) Manual Bonnet

### **Key features include:**

- FDA conforming PPS Poly-phenylenesulphide) bonnet shell and hand wheel
- Optional stainless steel shell.
- Features smooth exterior contour
- O-ring sealed
- Resistant to wash down chemicals
- Suitable for process lines subject to Steam-in-Place (SIP)
- Polymer hand wheel reduces heat transfer
- Fully autoclavable to 140°C
- Stainless steel compressor
- High visibility yellow indicator sleeve