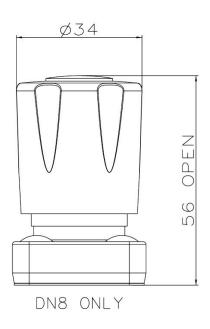

### **Bonnet Dimensions**

#### www.cranecpe.com

The Pure Performance Bonnet is for use on DN (0.25") bodies - note Pure Performance (Bioseal) bodies have DN8 (0.25") weir but are available with bore and ends in sizes DN8-DN10-DN15 (0.25" - 0.375" - 0.50")