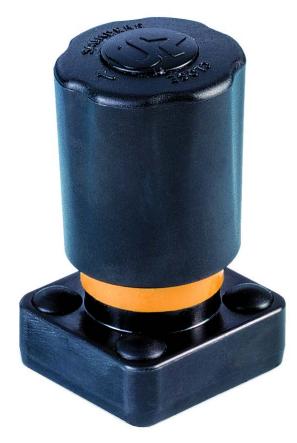

# Saunders® Pure Performance (Bioseal) Manual Bonnet

### **Key features include:**

- FDA conforming PPS Poly-phenylenesulphide) bonnet shell and hand wheel
- Optional stainless steel shell.
- Features smooth exterior contour
- O-ring sealed
- Resistant to wash down chemicals
- Suitable for process lines subject to Steam-in-Place (SIP)
- Polymer hand wheel reduces heat transfer
- Fully autoclavable to 140°C
- Stainless steel compressor
- High visibility yellow indicator sleeve

Optional stainless steel base available upon request.